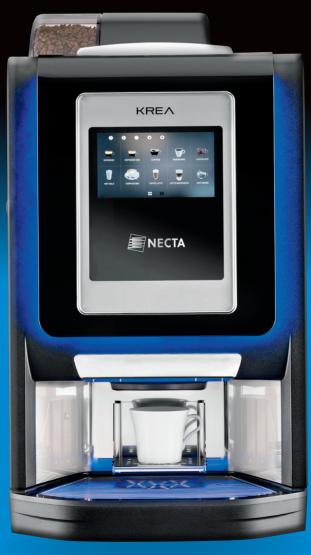

# KREA TOUCH: DISTINCTIVE, MODERN, ELEGANT

Krea Touch is the new elegant model which enriches the Necta Horeca family. Appealing design, decorative light, chrome frames, shiny black surfaces, unrivalled performance make Krea Touch the ideal solution for your coffee break. The wide touchscreen and the user friendly interface allow a high number of selections, flexible and customized recipes management, customers branding and promotional videos management.

### TECHNICAL INNOVATIONS

- 7" HD Touchscreen
- New electronic platform
- LAN, Wifi & Bluetooth and 3G as option to be connected to the cloud platform
- Same reliable internal components as the current Krea
- New wider cup room, easy to clean

 Stainless steel delivery area with tiltable metal cup support